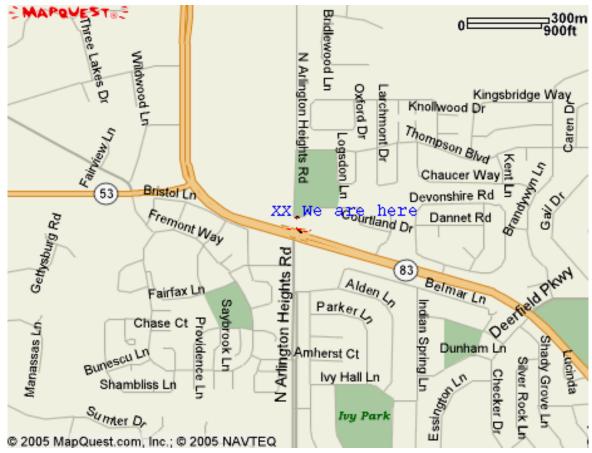

> Voice: 847/634-3990 Facsimile: 847/634-3133 AccountantsGroup.com

**From northbound route 355/53:** Exit at Lake Cook road east. Go to Arlington Heights road (there is a stop light at the intersection) turn left (north) cross over Route 83 (route 83 runs east and west at this point) and turn left into what appears to be the entrance to the Bank of America bank building on the corner. There are two two story office buildings just behind the bank. We are in the left building, left entrance, second floor, suite 216.

**From northbound route 294:** Exit at Lake Cook road west. Go to Route 83 (McHenry Road) (there is a stop light at the intersection) turn Right (north). Go to Arlington Heights road (there is a stop light at the intersection) turn Right (north) and turn Left into what appears to be the entrance to the Bank of America bank building on the corner. There are two two story office buildings just behind the bank. We are in the left building, left entrance, second floor, suite 216.

**From westbound (or north depending on how you think of it) route 94 (Edens Expressway:** Take the spur ramp that follows route 94 (do not take route 41). Exit at Deerfield Road, turn left (west). Deerfield road meanders through an industrial park, you need to follow the main road. Take Deerfield to route 83 and turn Right. Go to Arlington Heights road (there is a stop light at the intersection) turn Right (north) and turn Left into what appears to be the entrance to the Bank of America building on the corner. There are two two story office buildings just behind the bank. We are in the left building, left entrance, second floor, suite 216..

**From the north:** Find your way to the intersection of Routes 22 & 83, go South of Route 22 on Route 83 to Arlington Heights Road (there is a stop light at the intersection). Turn Left onto Arlington Heights Road and than turn Left into what appears to be the entrance to the Bank of America bank building on the corner. There are two two story office buildings just behind the bank. We are in the left building, left entrance, second floor, suite 216.